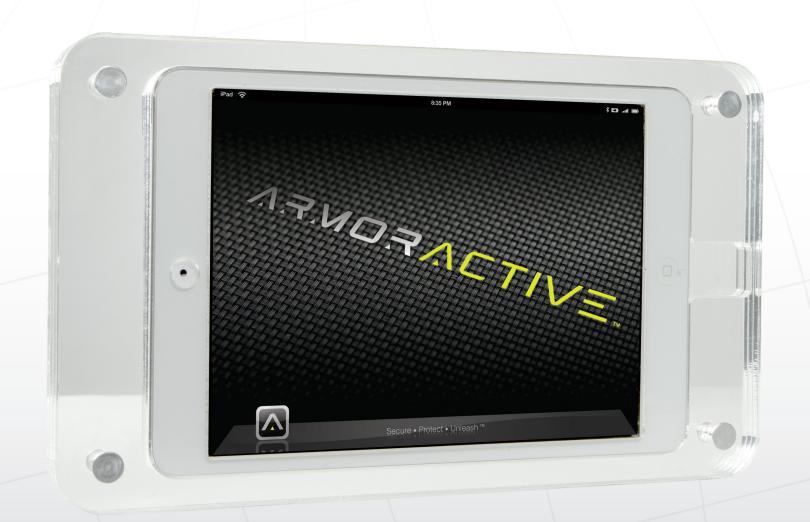

# Strata Wall Mount Enclosure™

### for iPad mini

With the Strata iPad Mini Wall Mount, you can mount your iPad Mini almost anywhere. It comes with toggle bolts designed for mounting to drywall with minimal damage to the wall. 3M™ adhesive backing is also available for mounting on several surfaces including glass, wood, and metal. The clear acrylic plates of the enclosure are extremely durable and are held together with high-grade tamper-proof screws.