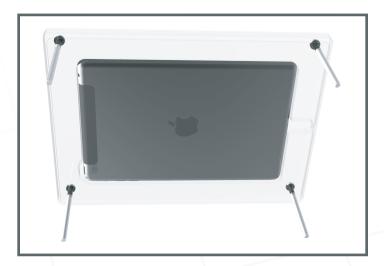

### for iPad mini

With the Strata iPad Mini Wall Mount, you can mount your iPad Mini almost anywhere. It comes with toggle bolts designed for mounting to drywall with minimal damage to the wall. 3M™ adhesive backing is also available for mounting on several surfaces including glass, wood, and metal. The clear acrylic plates of the enclosure are extremely durable and are held together with high-grade tamper-proof screws.

### **DESIGN BENEFITS:**

- Dry wall toggle bolts or adhesive mount
- Clear Acrylic for minimal design
- Security bolts prevent theft
- Cable routing rear for ideal mounting
- Made in USA