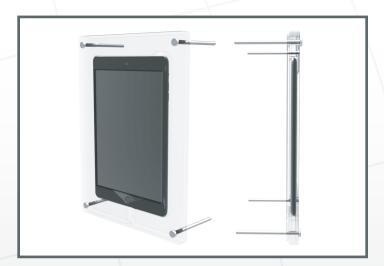

### for iPad mini

With the Strata iPad Mini Wall Mount, you can mount your iPad Mini almost anywhere. It comes with toggle bolts designed for mounting to drywall with minimal damage to the wall. 3M™ adhesive backing is also available for mounting on several surfaces including glass, wood, and metal. The clear acrylic plates of the enclosure are extremely durable and are held together with high-grade tamper-proof screws.

### **DESIGN BENEFITS:**

- Dry wall toggle bolts or adhesive mount
- Clear Acrylic for minimal design
- Security bolts prevent theft
- Cable routing rear for ideal mounting
- Made in USA