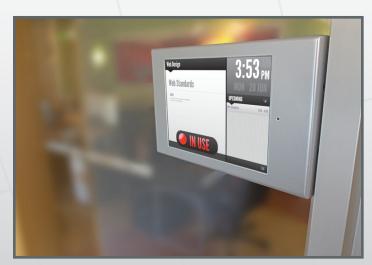

## For iPad Mini

If you are looking for the perfect conference room schedule iPad mini Enclosure, look no further! The Door Frame iPad mini Enclosure mounts securely to almost any steel or aluminum door frame. When Ethernet power is routed through the door frame, the included Power over Ethernet (PoE) adapter provides an efficient low voltage power source.

#### **DESIGN BENEFITS:**

- Mounts directly to steel or aluminum door frames
- Protects iPad mini from theft or tampering
- Limited access to ports and buttons
- Contructed of heavy gauge aluminium
- Power over Ethernet (PoE) routing holes through enclosure mount
- PoE adapter internally mounted in enclosure
- Mounting hardware included