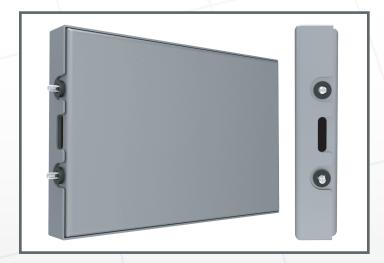

#### **DESIGN BENEFITS:**

- Mounts directly to steel or aluminum door frames
- Protects iPad mini from theft or tampering
- Limited access to ports and buttons
- Contructed of heavy gauge aluminium
- Power over Ethernet (PoE) routing holes through enclosure mount
- PoE adapter internally mounted in enclosure
- Mounting hardware included

#### **PRODUCT SPECIFICATIONS**

| Tablet Compatibility: | iPad mini 1, 2, 3           |
|-----------------------|-----------------------------|
| Materials:            | 16-Gauge Aluminum           |
| Weight:               | 3 lbs.                      |
| Dimensions:           | 9.59" L x 6.11" W x 1.22" D |
| Color Options:        | Silver                      |
| VESA Mounting:        | 75mm & 100mm                |
| Landscape/Portrait:   | Yes/No                      |
| Warranty:             | 1 Year                      |
|                       |                             |