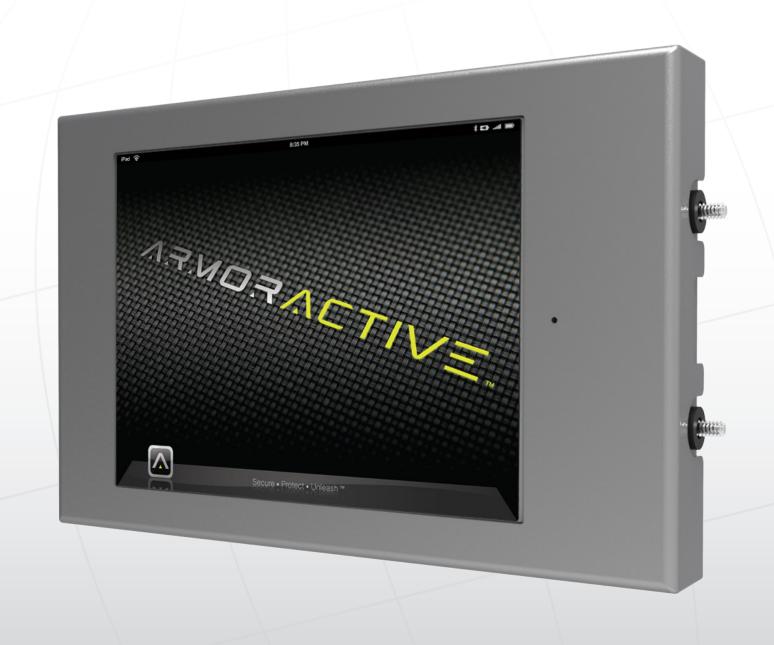

# PoE Door Frame™

## For iPad Mini

If you are looking for the perfect conference room schedule iPad mini Enclosure, look no further! The Door Frame iPad mini Enclosure mounts securely to almost any steel or aluminum door frame. When Ethernet power is routed through the door frame, the included Power over Ethernet (PoE) adapter provides an efficient low voltage power source.