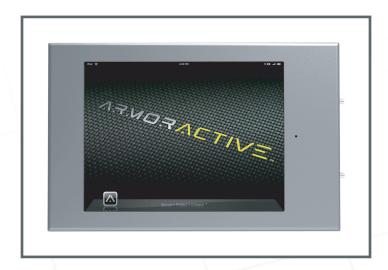

## For iPad Mini

If you are looking for the perfect conference room schedule iPad mini Enclosure, look no further! The Door Frame iPad mini Enclosure mounts securely to almost any steel or aluminum door frame. When Ethernet power is routed through the door frame, the included Power over Ethernet (PoE) adapter provides an efficient low voltage power source.

#### **DESIGN BENEFITS:**

- Mounts directly to steel or aluminum door frames
- Protects iPad mini from theft or tampering
- Limited access to ports and buttons
- Contructed of heavy gauge aluminium
- Power over Ethernet (PoE) routing holes through enclosure mount
- PoE adapter internally mounted in enclosure
- Mounting hardware included